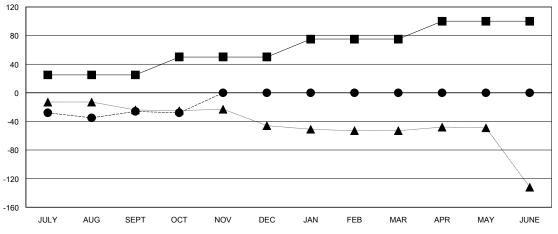

## GOALS AND ACTUAL MEMBERS CUMULATIVE

| -■- MEMBER GROWTH NET GOAL        |  |
|-----------------------------------|--|
| - ● - MEMBER GROWTH ACTUAL        |  |
| - ▲ - LAST YEAR MEMBERSHIP ACTUAL |  |
|                                   |  |
|                                   |  |
|                                   |  |