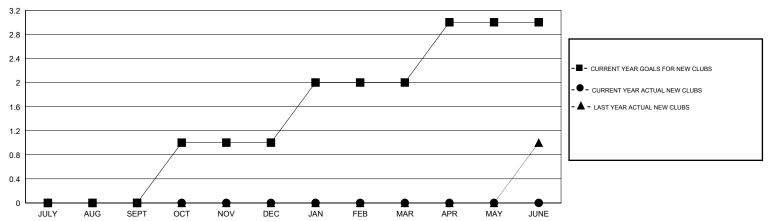

## MONTHLY MEMBERSHIP PROGRESS REPORT

## District 4 C3

GMT: LOCATION CALIFORNIA GMT CA



## GOALS AND ACTUAL NEW CLUBS CUMULATIVE



## GOALS AND ACTUAL MEMBERS CUMULATIVE



| -■- MEMBER GROWTH NET GOAL        |  |
|-----------------------------------|--|
| - ● - MEMBER GROWTH ACTUAL        |  |
| - ▲ - LAST YEAR MEMBERSHIP ACTUAL |  |
|                                   |  |
|                                   |  |
|                                   |  |

Results as of: 10/31/2019

| DROPPED CLUBS: 0 |    |
|------------------|----|
| DROPPED MEMBERS  |    |
| DECEASED         | 6  |
| CLUB CANCELLED   | 0  |
| OTHER            | 67 |
| TOTAL            | 73 |

| 15 CLUBS OF 41 ADDED 1 OR MORE NEW MEMBERS | GENDER DISTRIBUTION |                              |    |
|--------------------------------------------|---------------------|------------------------------|----|
|                                            | M