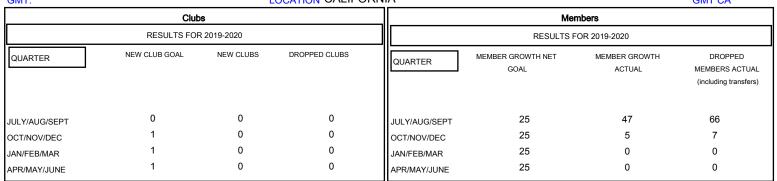

## MONTHLY MEMBERSHIP PROGRESS REPORT

## District 4 C3

GMT: LOCATION CALIFORNIA GMT CA



## GOALS AND ACTUAL NEW CLUBS CUMULATIVE



## GOALS AND ACTUAL MEMBERS CUMULATIVE



| -■- MEMBER GROWTH NET GOAL        |  |
|-----------------------------------|--|
| - ● - MEMBER GROWTH ACTUAL        |  |
| - ▲ - LAST YEAR MEMBERSHIP ACTUAL |  |
|                                   |  |
|                                   |  |
|                                   |  |

Results as of: 10/31/2019

| DROPPED CLUBS: 0 |    |
|------------------|----|
| DROPPED MEMBERS  |    |
| DECEASED         | 6  |
| CLUB CANCELLED   | 0  |
| OTHER            | 67 |
| TOTAL            | 73 |

| 15 CLUBS OF 41 ADDED 1 OR MORE NEW MEMBERS | GENDER DISTRIBUTION |                              |    |
|--------------------------------------------|---------------------|------------------------------|----|
|